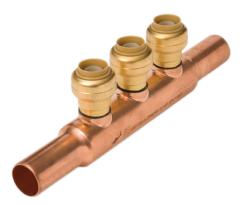

### Product List

| Order Code | Description                         |
|------------|-------------------------------------|
| F690X-3T   | 20mm x 3 Way (16mm Branches) x 20mm |

F690X-3T