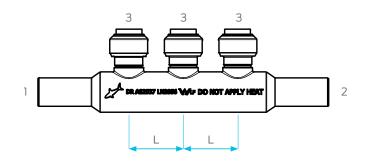

## SharkBite<sup>®</sup> Manifolds

| Product Dimensions                                    |       |       |       |    |  |
|-------------------------------------------------------|-------|-------|-------|----|--|
| Code                                                  | 1     | 2     | 3     | L  |  |
| F690X-3T (3 Way)                                      | 20 OD | 20 OD | 16 OD | 40 |  |
| Note: All measurements in mm unless otherwise stated. |       |       |       |    |  |