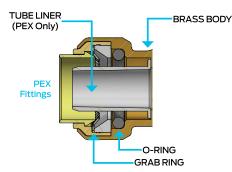

### **Features and Benefits**

- Quick and easy to install in both wet or dry conditions
- No expensive tools required supplied ready for installation
- Approved for behind the wall application
- Approved for underground installation with SharkBite<sup>®</sup> Silicone Wrap (F708)
- Instant push-to-connect connection. Cut. Push. Done.
- Removable after installation
- Integral tube liner for PEX installations means no loose
  components and ensures a secure reliable connection

### Materials

| Body       | LF DZR Brass                    |
|------------|---------------------------------|
| Grab Ring  | 316 Stainless Steel             |
| O-Ring     | EPDM                            |
| Tube Liner | Polysulfone (PEX fittings only) |