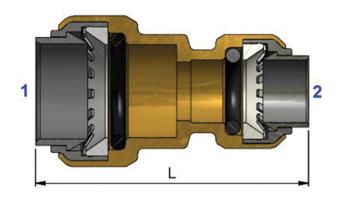

| Product Dimensions |            |        |        |    |
|--------------------|------------|--------|--------|----|
| Code               | End Size 1 | 2      | Weight | L  |
| RA058X             | DN20Cu     | DN15Cu | 71 g   | 56 |